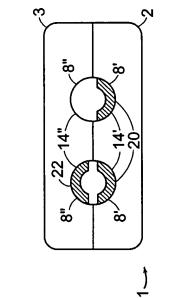

Attorney for Applicants: Diana M. Steel Sheet 2 of 20

٠

.

Ŧ

,

2/20





FIG. 2B



FIG. 2C



Title: METHODS AND COMPOSITIONS FOR THE DETECTION OF MICROBIAL CONTAMINANTS Inventors: Wainwright *et al.* Serial No.: 10/803,177 Atty Docket No.: CHR-004 Attorney for Applicants: Diana M. Steel Sheet 3 of 20

<sup>3/20</sup> 







FIG. 4A



Title: METHODS AND COMPOSITIONS FOR THE DETECTION OF MICROBIAL CONTAMINANTS Inventors: Wainwright *et al.* Serial No.: 10/803,177 Atty Docket No.: CHR-004 Attorney for Applicants: Diana M. Steel Sheet 4 of 20

•

.

.

t











Title: METHODS AND COMPOSITIONS FOR THE DETECTION OF MICROBIAL CONTAMINANTS Inventors: Wainwright *et al.* Serial No.: 10/803,177 Atty Docket No.: CHR-004 Attorney for Applicants: Diana M. Steel Sheet 5 of 20

•

.

.

٨





۲

Ż

FIG. 5C

<sup>5/20</sup> 

Title: METHODS AND COMPOSITIONS FOR THE DETECTION OF MICROBIAL CONTAMINANTS Inventors: Wainwright *et al.* Serial No.: 10/803,177 Atty Docket No.: CHR-004 Attorney for Applicants: Diana M. Steel Sheet 6 of 20

•

•

6/20









Title: METHODS AND COMPOSITIONS FOR THE DETECTION OF MICROBIAL CONTAMINANTS Inventors: Wainwright *et al.* Serial No.: 10/803,177 Atty Docket No.: CHR-004 Attorney for Applicants: Diana M. Steel Sheet 7 of 20

7/20





FIG. 7

Title: METHODS AND COMPOSITIONS FOR THE DETECTION OF MICROBIAL CONTAMINANTS Inventors: Wainwright *et al.* Serial No.: 10/803,177 Atty Docket No.: CHR-004 Attorney for Applicants: Diana M. Steel Sheet 8 of 20

٠

•







Title: METHODS AND COMPOSITIONS FOR THE DETECTION OF MICROBIAL CONTAMINANTS Inventors